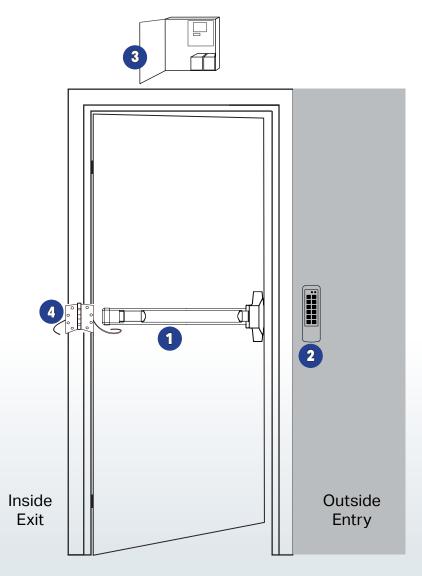

## **Electrified Exit Device Solutions**

- S4000 Access Control Application -

## S4100 Electrified Rim Exit Device

- · Factory installed motorized electric latch retraction
- · Request-to-exit monitoring standard
- Stainless steel construction corrosion resistant
- · Grade 1 durability
- · Compact industrial design

- Indoor/outdoor use
- · Narrow surface, mullion or frame mount
- Heavy cast vandal resistant housing
- 500 users
- 602RF 1 Amp Power Controller

- Regulated and filtered linear DC power
- Field selectable dual voltage (12/24VDC)
- · Fire/emergency release input

## PTH-2+4 Power Transfer Hinge

- Six conductors
- 5ft wire cable, 28 gauge
- 41/2" x 41/2" standard weight
- · Wire replacement warranty

## The S4000 Access Control Solution Provides:

- · Grade 1 electrified exit device
- · Motorized electric latch retraction
- · Request-to-exit monitoring standard
- Compact industrial design for hollow metal, wood and mineral core doors