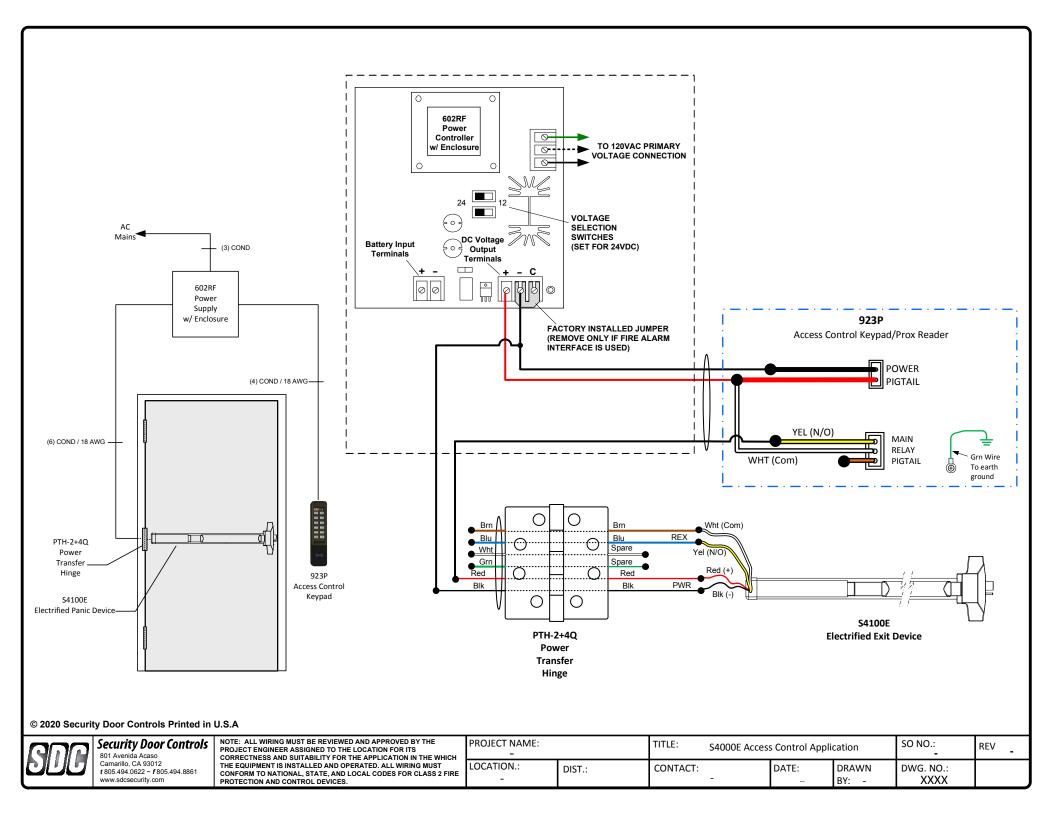

## **Electrified Exit Device Solutions**

- S4000 Access Control Application -

## S4100 Electrified Rim Exit Device

- · Factory installed motorized electric latch retraction
- · Request-to-exit monitoring standard
- Stainless steel construction corrosion resistant
- · Grade 1 durability
- · Compact industrial design

- Indoor/outdoor use
- · Narrow surface, mullion or frame mount
- Heavy cast vandal resistant housing
- 500 users
- 602RF 1 Amp Power Controller

- Regulated and filtered linear DC power
- Field selectable dual voltage (12/24VDC)
- · Fire/emergency release input

## PTH-2+4 Power Transfer Hinge

- Six conductors
- 5ft wire cable, 28 gauge
- 41/2" x 41/2" standard weight
- · Wire replacement warranty

## The S4000 Access Control Solution Provides:

- · Grade 1 electrified exit device
- · Motorized electric latch retraction
- · Request-to-exit monitoring standard
- Compact industrial design for hollow metal, wood and mineral core doors