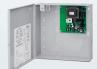

- Indoor/outdoor use
- · Narrow surface, mullion or frame mount
- Heavy cast vandal resistant housing
- 500 users
- 602RF 1 Amp Power Controller

- Regulated and filtered linear DC power
- Field selectable dual voltage (12/24VDC)
- · Fire/emergency release input