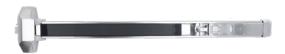

## S4100 Electrified Rim Exit Device

- · Factory installed motorized electric latch retraction
- · Request-to-exit monitoring standard
- Stainless steel construction corrosion resistant
- · Grade 1 durability
- · Compact industrial design

- Indoor/outdoor use
- · Narrow surface, mullion or frame mount
- Heavy cast vandal resistant housing
- 500 users
- 602RF 1 Amp Power Controller

- Regulated and filtered linear DC power
- Field selectable dual voltage (12/24VDC)
- · Fire/emergency release input