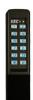

- Indoor/outdoor use
- · Narrow surface, mullion or frame mount
- Heavy cast vandal resistant housing
- 500 users
- 602RF 1 Amp Power Controller

- Regulated and filtered linear DC power
- Field selectable dual voltage (12/24VDC)
- · Fire/emergency release input