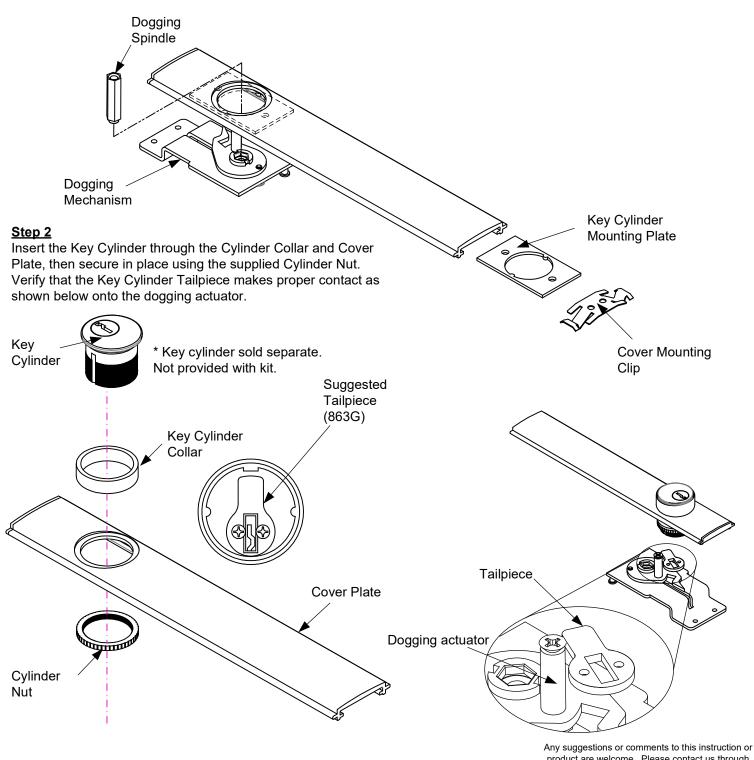

## <u>Step 1</u>

Remove the Dogging Spindle and discard from Dogging Mechanism. Replace the existing mechanism within exit device with the one packaged with kit. Remove and retain the Cover Mounting Clip from cover. Insert the Key Cylinder Mounting Plate and re-insert the Cover Mounting Clip.