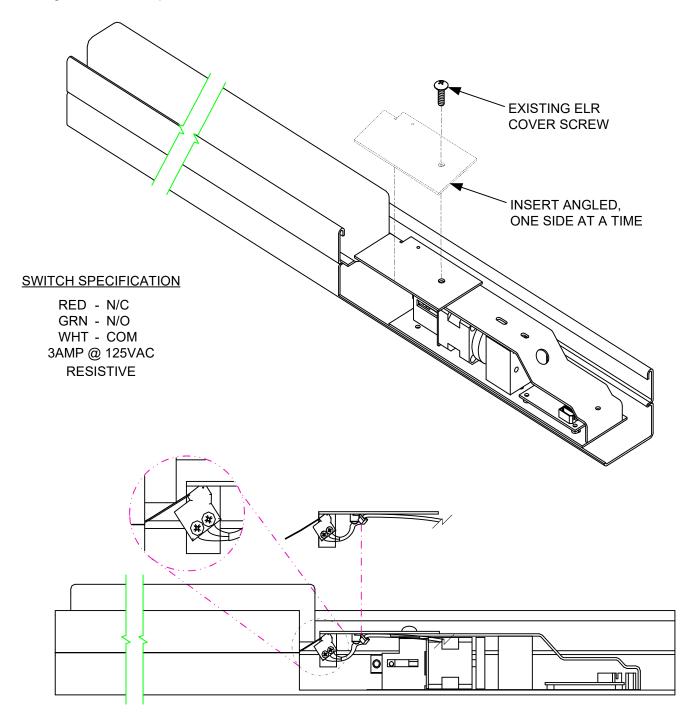

## INSTALLATION INSTRUCTIONS LRVD2R VON DUPRIN REQUEST-TO-EXIT SWITCH KIT MODELS: 22 SERIES

Remove and retain the existing screw on the ELR cover. Route the REX switch kit wires along the inside of the extrusion taking care not to interfere with any of the ELR components. You must insert the REX switch kit into the exit device angled, one side at a time. Position the switch arm under the push pad and replace the ELR cover screw securing the switch kit in place.