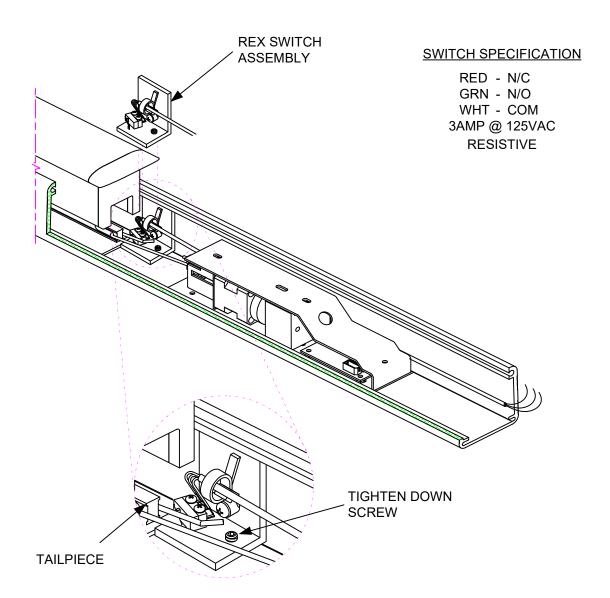

## LRVD1R VON DUPRIN REQUEST-TO-EXIT SWITCH KIT MODELS: 98/99 & 33/35 SERIES

Insert switch assembly into the extrusion with the back of the angle bracket against the inside wall of the extrusion.

Slide the switch assembly toward the device head until it's just in front of the push bar without making contact.

Adjust the switch assembly accordingly within the device until the snap action switch makes proper contact with the tailpiece of the exit device.