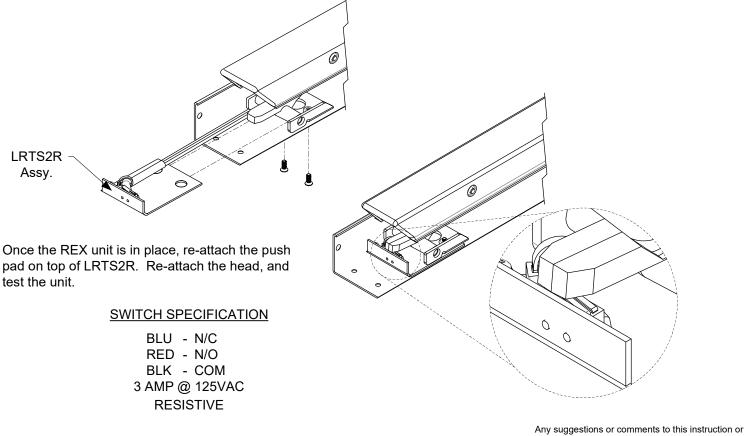

## INSTALLATION INSTRUCTIONS LRTS2R TOWN STEEL REQUEST-TO-EXIT SWITCH KIT MODEL: ED5500 SERIES

Remove the four screws at the front of the device (shown) and disconnect the head.

Remove the front two screws connecting the push pad to the housing. Route the wires along the side of the housing and out the back. Slide the LRTS2R into the housing <u>under</u> the push pad mounting bracket.