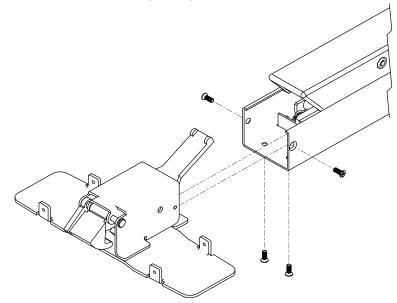

## INSTALLATION INSTRUCTIONS LRTS2R TOWN STEEL REQUEST-TO-EXIT SWITCH KIT MODEL: ED5500 SERIES

Remove the four screws at the front of the device (shown) and disconnect the head.

Remove the front two screws connecting the push pad to the housing. Route the wires along the side of the housing and out the back. Slide the LRTS2R into the housing <u>under</u> the push pad mounting bracket.