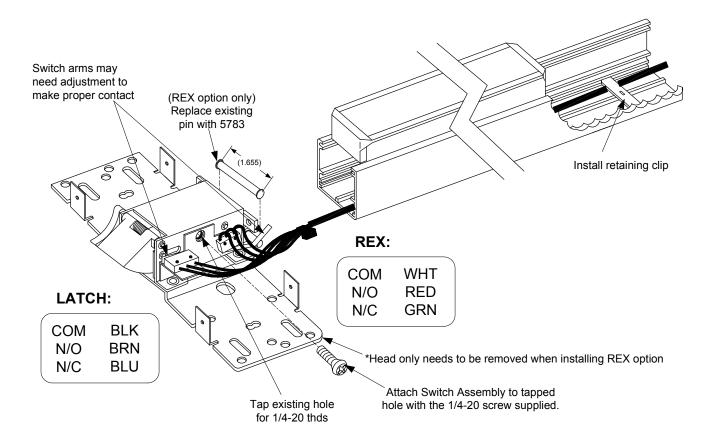

## LRPDQ1L / LRPDQ1R PDQ INSTALLATION INSTRUCTIONS FIELD RETROFIT LATCH STATUS/REX SWITCH KIT

Remove Head Cover (For REX option remove head from device). Tap existing hole for 1/4-20. Replace existing pin with SDC P/N 5783. Attach switch assembly using the supplied 1/4-20 screw. Route wires thru extrusion as shown and use retaining clip to safely lock wires in place. Replace Head and Head Cover