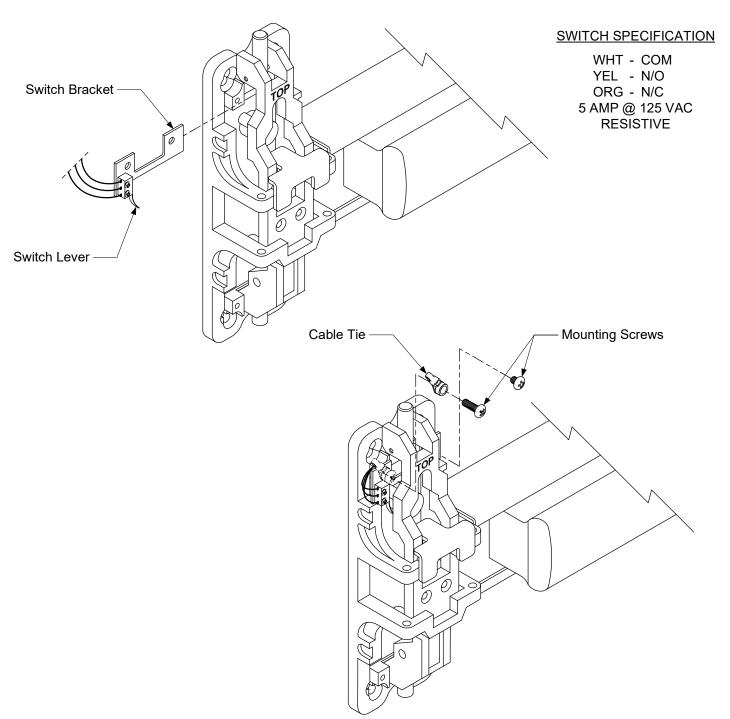

## LRP2L PHI LATCH MONITORING SWITCH KIT MODELS: 2200 & 2800 VERTICAL ROD DEVICES

Remove head cover. Install Switch Bracket using supplied screws, inserting the longer screw through supplied cable tie. Route wires through tie. Re-attach head cover.

**NOTE:** Regardless of handing, the Switch Bracket is always attached to the top side of the device head. The Switch Lever may require adjustment after installation of vertical rods.