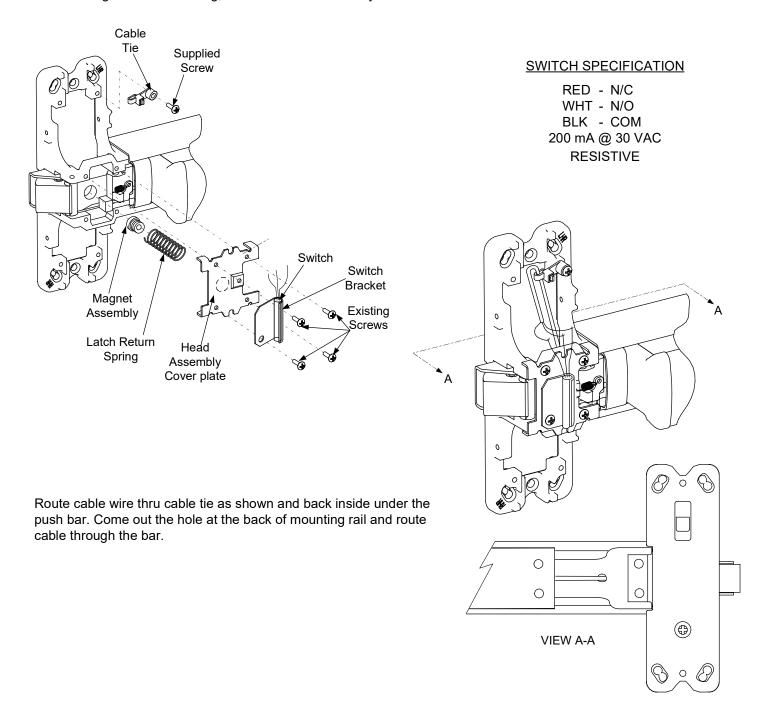

## LRP1L PHI LATCH MONITORING SWITCH KIT MODEL: 2100 RIM DEVICE

Remove the four screws securing the Head Assembly Cover Plate. Insert the Magnet Assembly under the existing Latch Return Spring. Attach Cable Tie where shown using the supplied screw. Re-Attach the Head Assembly Cover Plate, using one of the existing screws to secure the Switch Bracket as shown.

\*NOTE: Regardless of handing, the Cable Tie must always be fastened to the "LHR" side of the device.