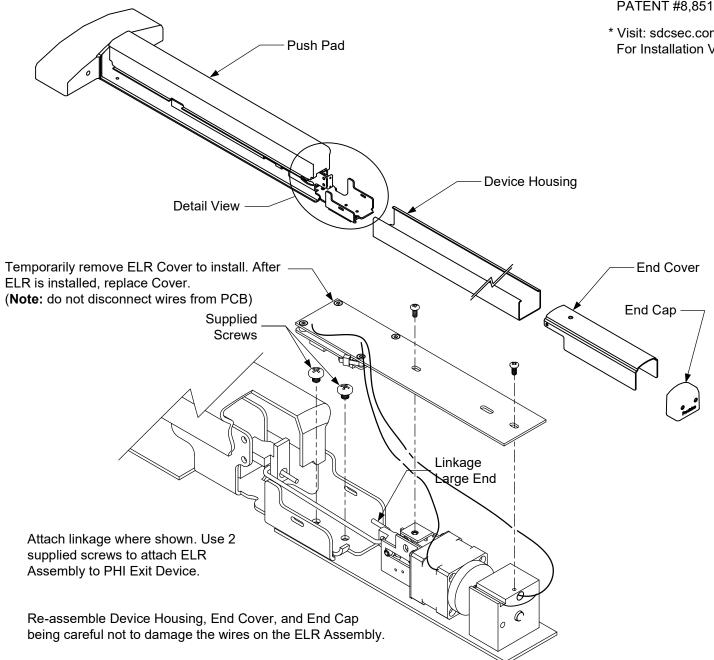

## LR100PDK **ELECTRIC LATCH RETRACTION DEVICE KIT** PHI/STANLEY MODELS: 2101, 2201, 2400, 2600, 2801, 5100 & 5200

Retrofit Installation Note: 42" or 48" exit devices that have been modified to fit a 36" or smaller opening, may not have the required space to fit the standard E. L. R. assembly. Always verify the distance from the end of the touchpad to the end rail, and if necessary, consult with the factory for appropriate selection.

Carefully remove the End Cap, End Cover, Device Housing and Pushbar. If present in device, remove dogging. Attach E. L. R. Assembly to Exit Device.

## **ELECTRICAL DATA**

24VDC +/- 10% 1.5A Inrush / 200mA holding RED (+) BLK (-) PATENT #8,851,530

\* Visit: sdcsec.com/phi For Installation Video