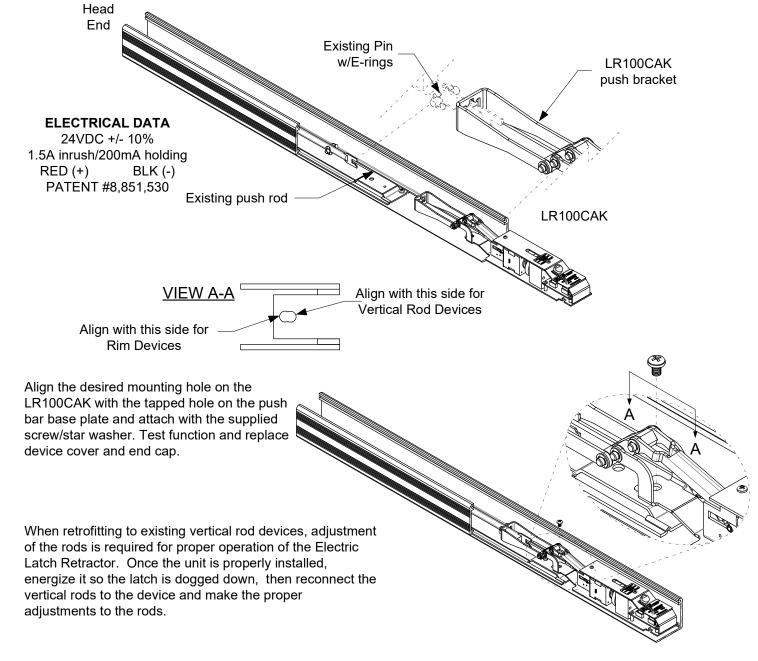

## LR100CAK CAL-ROYAL ELECTRIC LATCH RETRACTION KIT MODELS: 7700 & 7760

**Retrofit Installation Note:** 42" or 48" exit devices that have been modified to fit a 36" or smaller opening, may not have the required space to fit the standard E. L. R. assembly. Always verify the distance from the end of the touchpad to the end rail, and if necessary, consult with the factory for appropriate selection.

Carefully remove the end cap and device cover from end of Housing. Remove and discard all Dogging components. Insert the LR100CAK into the housing so the bracket on the front of the unit slides over the existing push rod attached to the push bar. Gently push and release the push bar to help facilitate the bracket sliding over the push rod and making proper contact against the existing pin and external E-rings.