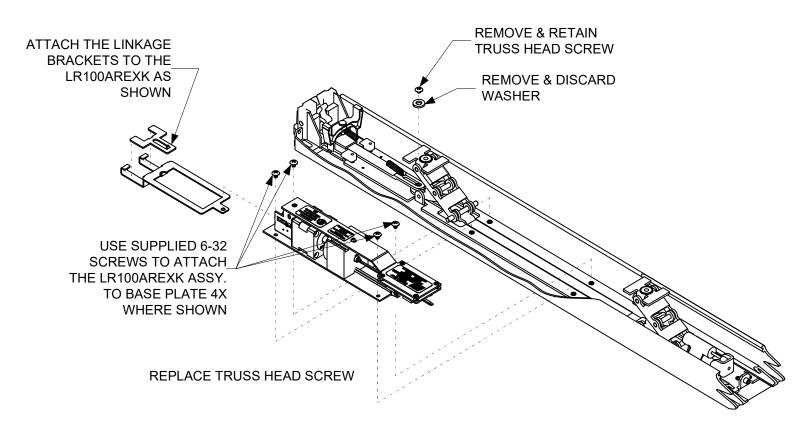

[t] 800.413.8783 **■** 805.494.0622 **■** E-mail: service@sdcsecurity.com **■** 801 Avenida Acaso, Camarillo, CA 93012 **■** PO Box 3670, Camarillo, CA 93011

# INSTALLATION INSTRUCTIONS

# LR100AREXK ADAMS RITE ELECTRIC LATCH RETRACTION DEVICE KIT MODELS: EX88, EX89 & EX76

### **RIM KIT INSTALLATION**

#### **ELECTRICAL DATA**

24VDC +/- 10% 1.5A inrush/200mA holding RED (+) BLK (-) PATENT #8,851,530

#### STEP 1



## STEP 2





# **VERTICAL ROD KIT INSTALLATION**



When retrofitting to existing vertical rod devices, adjustment of the rods is required for proper operation of the Electric Latch Retractor. Once the unit is properly installed, energize it so the latch is dogged down, then reconnect the vertical rods to the device and make the proper adjustments to the rods.