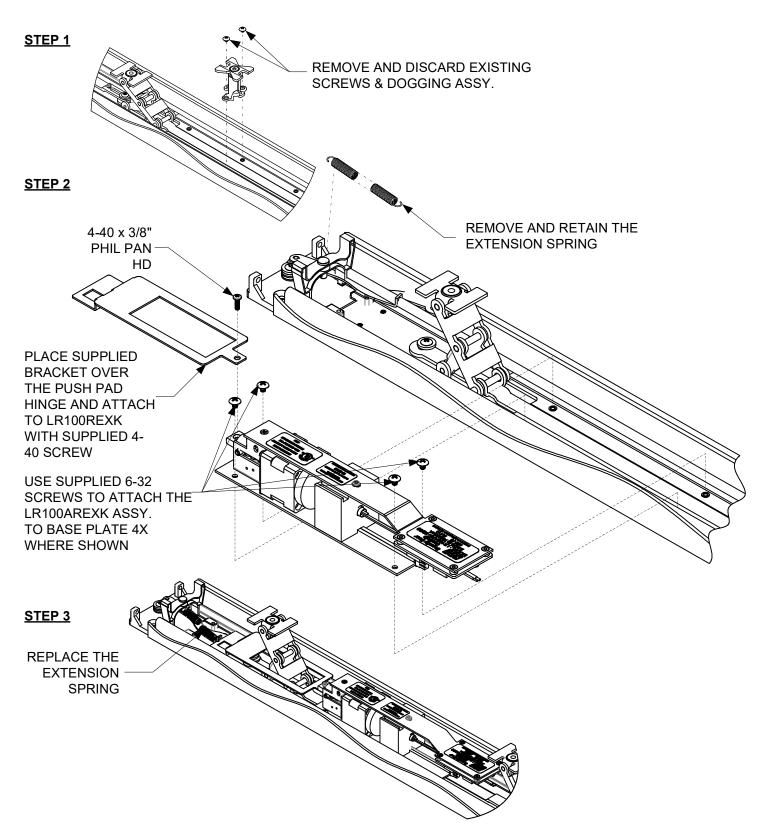

[t] 800.413.8783 **■** 805.494.0622 **■** E-mail: service@sdcsecurity.com **■** 801 Avenida Acaso, Camarillo, CA 93012 **■** PO Box 3670, Camarillo, CA 93011

# INSTALLATION INSTRUCTIONS

# LR100AREXK ADAMS RITE ELECTRIC LATCH RETRACTION DEVICE KIT MODELS: EX88, EX89 & EX76

### **RIM KIT INSTALLATION**

#### **ELECTRICAL DATA**

24VDC +/- 10% 1.5A inrush/200mA holding RED (+) BLK (-) PATENT #8,851,530

#### STEP 1



## STEP 2





# **VERTICAL ROD KIT INSTALLATION**



When retrofitting to existing vertical rod devices, adjustment of the rods is required for proper operation of the Electric Latch Retractor. Once the unit is properly installed, energize it so the latch is dogged down, then reconnect the vertical rods to the device and make the proper adjustments to the rods.