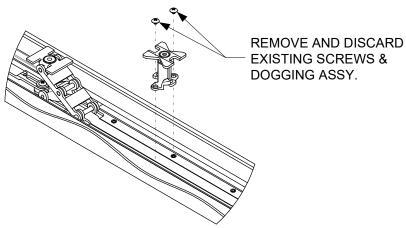

[t] 800.413.8783 **■** 805.494.0622 **■** E-mail: service@sdcsecurity.com **■** 801 Avenida Acaso, Camarillo, CA 93012 **■** PO Box 3670, Camarillo, CA 93011

# INSTALLATION INSTRUCTIONS

# LR100AREXK ADAMS RITE ELECTRIC LATCH RETRACTION DEVICE KIT MODELS: EX88, EX89 & EX76

### **RIM KIT INSTALLATION**

#### **ELECTRICAL DATA**

24VDC +/- 10% 1.5A inrush/200mA holding RED (+) BLK (-) PATENT #8,851,530

#### STEP 1



## STEP 2





# **VERTICAL ROD KIT INSTALLATION**



When retrofitting to existing vertical rod devices, adjustment of the rods is required for proper operation of the Electric Latch Retractor. Once the unit is properly installed, energize it so the latch is dogged down, then reconnect the vertical rods to the device and make the proper adjustments to the rods.