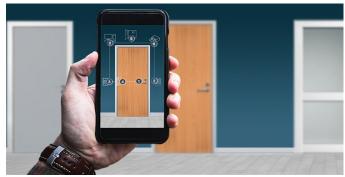

# SDC's COOL TOOLS YOU CAN USE ANYWHERE

Use the SDC App to send a picture with your contact information. SDC will recommend cost effective solution with product information links to retrofit the opening for access control locking hardware.

- 1. Snap a picture of your door opening application
- 2. Submit through the free SDC app
- 3. Receive a complete Access & Egress electrified solution

Take your toolbox with you anywhere with the SDC Security App

Download SDC App now!