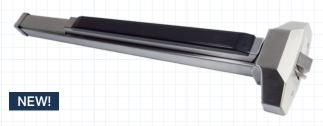

#### Commercial Exit Device with **Factory Installed Motorized Latch Retraction**

The S4000 with factory installed motorized latch retraction and REX makes application as easy as Install - Power - Done.