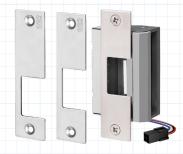

#### **Universal Heavy Duty Electric Strikes**

For new or retrofit construction, the choice of 6 application faceplates eliminates the need for centerline relocation. Retrofits Existing ANSI 41/8" Strike Prep. Designed for installation in hollow metal frames for access control of cylindrical and mortise locksets and mortise exit devices.

**SDC** UniFLEX<sup>®</sup>

- Two deadlocking cams, tested up to 2500 lbs
- No centerline relocation
- No hot keeper, no power regulator
- Field reversible failsafe/failsecure
- UL listed, burglary resistant