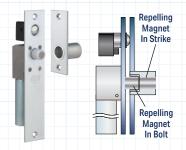

#### **Dual Failsafe Concealed Mortise Bolt Locks**

Conventional failsafe locking bolts rely solely on a spring to retract the bolt. SDC's patented FS23M dual failsafe feature will unlock with or without the assistance of the spring through the use of large repelling magnets. Perfect for locking of perimeter entrances and emergency exit doors after-hours.

**SDC** Spacesaver<sup>®</sup>

- · Narrow mortise, dual failsafe
- CSFM listed for 13/4" frame
- · Adjustable auto relock switch
- Dual 12/24VDC standard
- · Aluminum finish standard