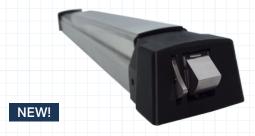

#### Storefront Exit Device with Factory Installed Latch Retraction

The S5000 is a code compliant alternative to magnetic locks for storefronts with superior aesthetics.

- · Factory installed motorized electric latch retraction
- · Electric dogging to hold latch retracted
- Optional request-to-exit (REX) monitoring
- · Compatible with low-energy door operators
- · Aluminum glass door applications
- Rim and concealed vertical rod devices