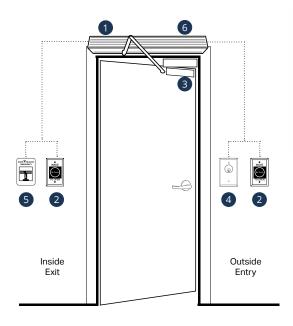

# **1** AUTO Series

#### **Low Energy Swing Door Operators**

AUTOS136V Push Arm, 36" Opening
AUTOS236V Pull Arm, 36" Opening
AUTO-IR Present Sensor

- Single button, selftuning setup
- Built-in 1 Amp power supply
- Onboard lock sequencing

## **2** 470 Series

#### No Touch Switches

| 474U  | Single Gang                  |
|-------|------------------------------|
| 474DU | Double Gang                  |
| 474MU | Single Gang, Manual Override |

- WAVE-TO-OPEN
- IR sensing technology
- Illuminated dual LED sensor (red/green)

# **3** E6200

#### Industrial Electromagnetic Locks

E6200 Single Magnetic Lock

- 1,200lb holding force
- Monitoring standard
- Retrofits Securitron M62 and Locknetics 70

## 5 490 Series

#### **Emergency Release Stations**

| 491   | Break Glass Station       |
|-------|---------------------------|
| 492   | Pull Station              |
| 492WP | Pull Station, Weatherized |
|       |                           |

## **6** UR Series

#### **Microprocessor-Based Controllers**

| UR2-4 | Four Relays  |
|-------|--------------|
| UR4-8 | Eight Relays |
|       |              |

- Microprocessor based system logic
- Interlock and mantrap modes