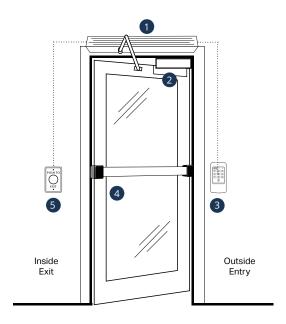

### **COMMON APPLICATIONS**

## **1** AUTO Series

### **Low Energy Swing Door Operators**

AUTOS136V Push Arm, 36" Opening
AUTOS236V Pull Arm, 36" Opening
AUTO-IR Present Sensor

Single button, selftuning setup
Built-in 1 Amp power

- supply
- Onboard lock sequencing

### **2** 1510 Series

### **Premium Electromagnetic Locks**

| 1511V | Single EMLock |  |
|-------|---------------|--|
| 1512V | Double EMLock |  |
|       |               |  |

- 1,650lb holding force
- Auto-sensing dual voltage
- Interlocking quick mount

# 3 920 Series

### Indoor/Outdoor Digital Keypads

| 920   | Self Contained              |
|-------|-----------------------------|
| 920P  | Self Contained w/Prox       |
| 920PW | Weigand Output              |
|       | Single gang wall or surface |

# 4 PSB560 Series

#### **Pressure Sense Bars**

| PSB560V36 | 36" Opening |
|-----------|-------------|
| PSB560V42 | 42" Opening |
| PSB560V48 | 48" Opening |

- Tri-failsafe
- Heavy duty aluminum extrusion
- Metal end caps

## 5 460 Series

### **Capacitive Touch Sensors**

| 463NU | Narrow      |  |
|-------|-------------|--|
| 463U  | Single Gang |  |
|       |             |  |

- Integrated adjustable timer
- Selectable bicolor illumination status
- Adjustable timer or alternate action