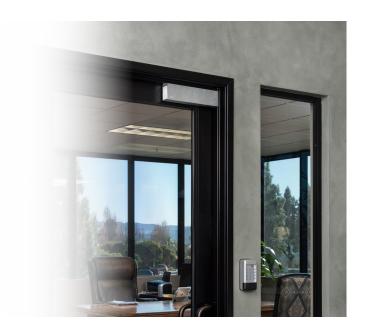

## **1** AUTO Series

### **Low Energy Swing Door Operators**

AUTOS136V Push Arm, 36" Opening
AUTOS236V Pull Arm, 36" Opening
AUTO-IR Present Sensor

Single button, selftuning setup
Built-in 1 Amp power

- supply
- Onboard lock sequencing

# 3 920 Series

### Indoor/Outdoor Digital Keypads

| 920   | Self Contained              |
|-------|-----------------------------|
| 920P  | Self Contained w/Prox       |
| 920PW | Weigand Output              |
|       | Single gang wall or surface |