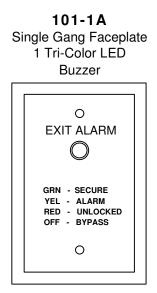

## 101 SERIES WIRING FOR DELAYED EGRESS ANNUNCIATORS

RED - UNLOCKED

OFF - BYPASS

Ο