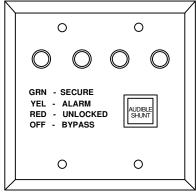

## 101 SERIES WIRING FOR DELAYED EGRESS ANNUNCIATORS

RED - UNLOCKED

OFF - BYPASS

Ο

NOTE: AUDIBLE SHUNT OPTION IS NOT WIRED TO DE LOCK.