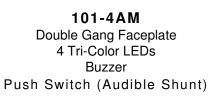

## SPECIFICATIONS

| FACEPLATE MATERIAL |  |
|--------------------|--|
| KEY SWITCH         |  |
| PUSH SWITCHES      |  |

BUZZER LEDs

**101-PAM** Double Gang Faceplate 1 Tri-Color LED Buzzer 3 Push Switches

NOTE: AUDIBLE SHUNT OPTION IS NOT WIRED TO DE LOCK.