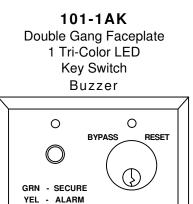

## 101 SERIES WIRING FOR DELAYED EGRESS ANNUNCIATORS

RED - UNLOCKED

OFF - BYPASS

Ο