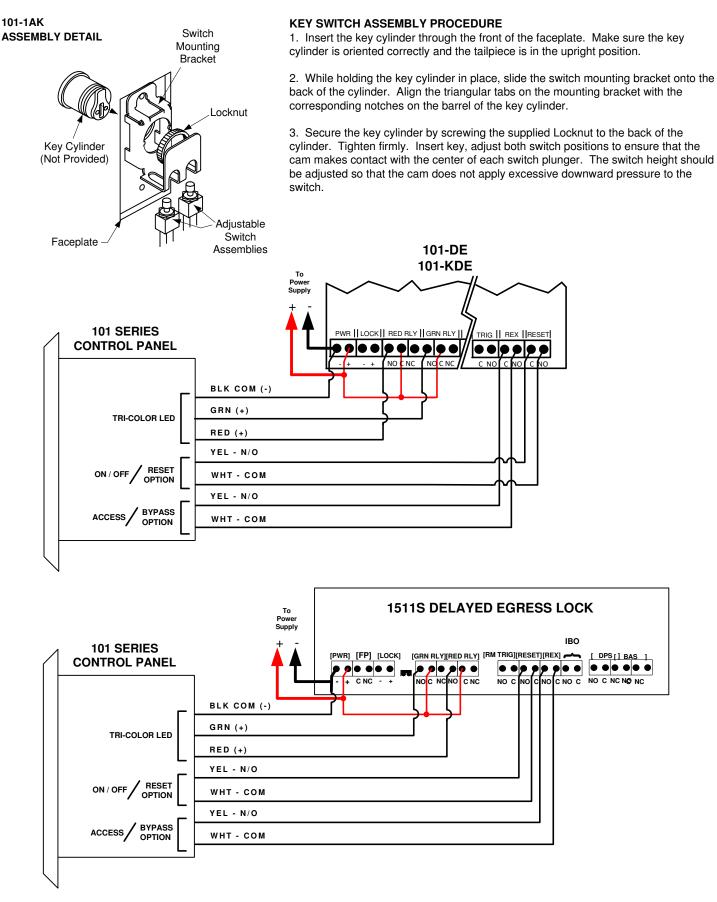

[t] 800.413.8783 
805.494.0622 
E-mail: service@sdcsecurity.com 
801 Avenida Acaso, Camarillo, CA 93012 
PO Box 3670, Camarillo, CA 93011

## INSTALLATION INSTRUCTIONS

## 101 SERIES WIRING FOR DELAYED EGRESS ANNUNCIATORS





RED - UNLOCKED

OFF - BYPASS

Ο





## SPECIFICATIONS

| FACEPLATE MATERIAL |  |
|--------------------|--|
| KEY SWITCH         |  |
| PUSH SWITCHES      |  |

BUZZER LEDs

**101-PAM** Double Gang Faceplate 1 Tri-Color LED Buzzer 3 Push Switches

Ο



20 GAUGE STAINLESS STEEL SPDT, 2A @ 30VDC SPDT, 5A @ 30VDC -AUDIBLE SHUNT LAMP: 40mA @ 28VDC 93dB @ 1 METER, 20mA @ 28VDC TRI-COLOR LED, 30mA @ 12/24VDC -GREEN (SECURE) -AMBER (ALARM/DOOR LOCKED) -RED (ALARM/DOOR UNLOCKED)





NOTE: AUDIBLE SHUNT OPTION IS NOT WIRED TO DE LOCK.