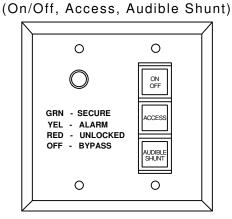

## 101 SERIES WIRING FOR DELAYED EGRESS ANNUNCIATORS

RED - UNLOCKED

OFF - BYPASS

Ο

## SPECIFICATIONS

| FACEPLATE MATERIAL |  |
|--------------------|--|
| KEY SWITCH         |  |
| PUSH SWITCHES      |  |

BUZZER LEDs

**101-PAM** Double Gang Faceplate 1 Tri-Color LED Buzzer 3 Push Switches

Ο

20 GAUGE STAINLESS STEEL SPDT, 2A @ 30VDC SPDT, 5A @ 30VDC -AUDIBLE SHUNT LAMP: 40mA @ 28VDC 93dB @ 1 METER, 20mA @ 28VDC TRI-COLOR LED, 30mA @ 12/24VDC -GREEN (SECURE) -AMBER (ALARM/DOOR LOCKED) -RED (ALARM/DOOR UNLOCKED)