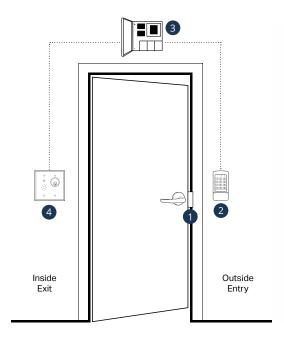

### COMMON APPLICATIONS

# **Electric Strike Access Control**







#### %" Latchbolt Electric Strikes

| 45-A    | Multi-Application Kit     |
|---------|---------------------------|
| 45F-4SU | 4%" Faceplate, Fire-Rated |
| 45-4SU  | 4⅓" Faceplate             |



- Heavy guage weatherized housing
- · Stainless steel bolt
- Automatic relock

### **2** 920 Series

#### Indoor/Outdoor Digital Keypads

| 920   | Self Contained              |
|-------|-----------------------------|
| 920P  | Self Contained w/Prox       |
| 920PW | Weigand Output              |
|       | Single gang wall or surface |



- Single gang wall or surface mount
- Heavy cast vandal resistant housing
- 500 users

### 3 602 Series

#### 1 Amp Power Controllers

| 602RF    | Controller with Cabinet |
|----------|-------------------------|
| RB12V4   | 12V/5Ah Battery         |
|