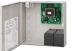

### 3 602 Series

#### 1 Amp Power Controllers

| 602RF    | Controller with Cabinet |
|----------|-------------------------|
| RB12V4   | 12V/5Ah Battery         |
| RB12V4-2 | 12V/5Ah Battery, Qty 2  |

- Regulated and filtered linear DC power
- Field selectable dual voltage (12/24 VDC)
- Fire/emergency release input