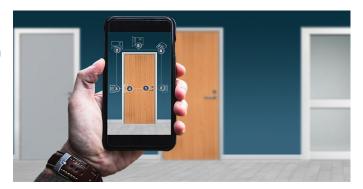

## SDC's COOL TOOLS YOU CAN USE ANYWHERE

Security Door Controls Retrofit Made Easy!

Use the SDC App to send a picture with your contact information. SDC will recommend cost effective solution with product information links to retrofit the opening for access control locking hardware.

- 1. Snap a picture of your door opening application
- 2. Submit through the free SDC app
- 3. Receive a complete Access & Egress electrified solution

e 2021 Security Door Controls