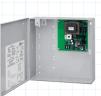

and access control products.

602RF

2

- Regulated & filtered linear DC power
- Class 2 output

SDC power supplies have been developed specifically to help

reduce power system issues and to support SDC electric locks

- Field selectable dual voltage (12/24 VDC)
- Isolated battery charging circuit
- Input & output surge protection
- Fire/emergency release input