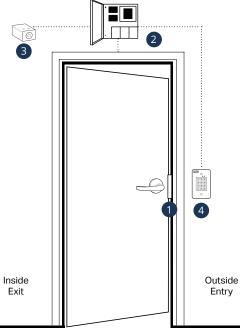

## SDC's COOL TOOLS YOU CAN USE ANYWHERE

Security Door Controls Retrofit Made Easy!

Use the SDC App to send a picture with your contact information. SDC will recommend cost effective solution with product information links to retrofit the opening for access control locking hardware.

- 1. Snap a picture of your door opening application
- 2. Submit through the free SDC app
- 3. Receive a complete Access & Egress electrified solution

e 2021 Security Door Controls