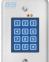

#### Indoor Self Contained Access Control Keypad

SDC's 918 series indoor standalone digital keypads are designed to control access of a single entry point for facilities with up to 500 users.

**SDC** EntryCheck<sup>™</sup>

Indoor use

- Circle received
- Single gang suface or wall mount
- Thick stainless steel faceplate
- Keypad programmable
- Tactile keys with selectable audible levels for key depression or output activation