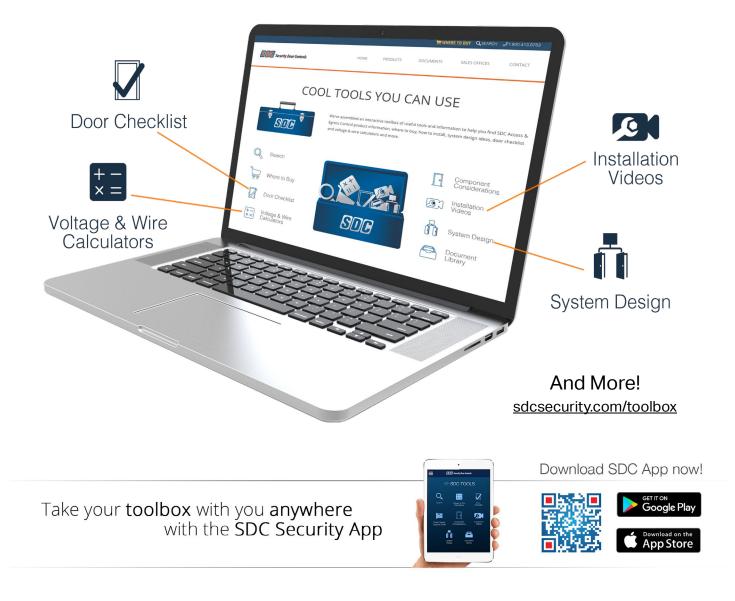

## SDC's COOL TOOLS YOU CAN USE ANYWHERE

Security Door Controls Retrofit Made Easy!

Use the SDC App to send a picture with your contact information. SDC will recommend cost effective solution with product information links to retrofit the opening for access control locking hardware.

- 1. Snap a picture of your door opening application
- 2. Submit through the free SDC app
- 3. Receive a complete Access & Egress electrified solution

e 2021 Security Door Controls